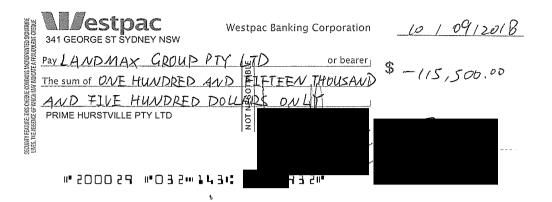

ce will be deducted off the final fees at gazettal of Landmark Square) |       | 760,000.00 |  |
|      |                                                                                                                                                                                   |       |            |  |
|      |                                                                                                                                                                                   |       |            |  |
|      | . Sub Total                                                                                                                                                                       | \$    | 760,000.00 |  |

Please make cheques payable to: The One Capital Group Pty Ltd











The One Capital Group Pty Ltd ABN: 39 600 814 131

### Invoice To:

Prime Hurstville Pty Ltd 1705 Level 17, 219-227 Elizabeth St Sydeny NSW 2000

# TAX INVOICE

Date: 4 Sept 2018

Invoice No:100005

| Item | Description                                                                                                                                                                            |    | TOTAL      |
|------|----------------------------------------------------------------------------------------------------------------------------------------------------------------------------------------|----|------------|
| 1    | Balance of release for fees for 61-67, 71A and 75 Forest Road, 126 Durham Street Hurstville NSW 2220 (This invoice will be deducted off the final fees at gaze