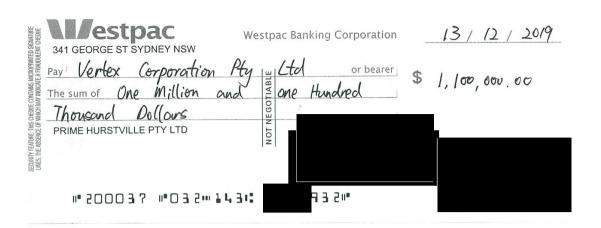

|              |                                                  | INVOICE                     | PY:                     | ***********     |
|--------------|--------------------------------------------------|-----------------------------|-------------------------|-----------------|
| Company Name | Vertex Corporation Pty Ltd                       |                             | Invoice #: 0209122019   |                 |
| Address      | Unit 11, 33 Macmhon St, Hurstville               | NSW 2220                    |                         | 1               |
| ABN          | 53 631 846 627                                   |                             | -                       |                 |
| Customer     |                                                  |                             | Date                    | Γ               |
|              | Drives Hurst ille Dt. Ltd                        |                             |                         | J.              |
| Address      | Prime Hurstville Pty Ltd Level 30, 420 George St |                             | Monday, 9 December 2019 |                 |
| City         | Sydney NSW 2000                                  |                             | -                       |                 |
|              |                                                  |                             | -                       |                 |
|              |                                                  | Description                 |                         | TOTAL           |
|              |                                                  | Consultant Fee              |                         | \$ 1,000,000.00 |
|              |                                                  |                             |                         |                 |
|              |                                                  |                             |                         |                 |
|              |                                                  |                             |                         |                 |
|              |                                                  |                             |                         |                 |
|              |                                                  |                             |                         |                 |
|              |                                                  |                             |                         |                 |
|              |                                                  |                             |                         |                 |
|              |                                                  |                             |                         |                 |
|              |                                                  |                             |                         |                 |
|              |                                                  |                             |                         |                 |
|              |                                                  |                             |                         | l               |
|              |                                                  |                             | Subtotal                | \$ 1,000,000.00 |
| Payment      | Cheque                                           | ——— GST                     | 10.00%                  | \$ 100,000.00   |
| ,            |                                                  | 331                         | 10.0070                 | ¥ 100,000.00    |
|              |                                                  |                             | TOTAL                   | \$ 1,100,000.00 |
|              | make Cheques Payable to:                         |                             |                         |                 |
| Ver          | tex Corporation Pty Ltd                          |                             |                         |                 |
|              |                                                  |                             |                         |                 |
|              |                                                  |                             |                         |                 |
|              |                                                  | Thank you for your Business |                         |                 |

. ...

| t            | Mblish mul                                  |         | △ 1 3 DE(               | 20    | 19 9         |
|--------------|---------------------------------------------|---------|-------------------------|-------|--------------|
|              |                                             | INVOICE | BY:                     | ***** | ******       |
| Company Name | Vertex Corporation Pty Ltd                  | 0       | Invoice # : 0209122019  |       |              |
| Address      | Unit 11, 33 Macmhon St, Hurstville NSW 2220 |         |                         |       |              |
| ABN          | 53 631 846 627                              |         | _                       |       |              |
|              |                                             |         |                         | _     |              |
| Customer     |                                             |         | Date                    |       |              |
| Company Name | Prime Hurstville Pty Ltd                    |         | Monday, 9 December 2019 |       |              |
| Address      | Level 30, 420 George St                     |         |                         |       |              |
| City         | Sydney NSW 2000                             |         |                         |       |              |
|              |                                             |         | _                       |       |              |
|              | Descri                                      | ption   |                         |       | TOTAL        |
|              | Consulta                                    |         |                         | \$    | 1,000,000.00 |
|              |                                             |         |                         | -     | 2,000,000.00 |
|              |                                             |         |                         |       |              |
|              |                                             |         |                         |       |              |
|              |                                             |         |                         |       |              |
|              |                                             |         |                         |       |              |
|              |                                             |         |                         |       |              |
|              |                                             |         |                         |       |              |
|              |                                             |         |                         |       |              |
|              |                                             |         |                         |       |              |
|              |                                             |         |                         |       |              |
|              |                                             |         |                         |       |              |
|              |                                             |         |                         |       |              |
|              |                                             |         |                         |       |              |
|              |                                             |         | Subtotal                | \$    | 1,000,000.00 |
| Payment      | Cheque                                      | GST     | 10.00%                  | \$    | 100,000.00   |
|              |                                             |         |                         |       |              |
|              |                                             |         | TOTAL                   | \$    | 1,100,000.00 |
| Pleas        | e make Cheques Payable to:                  |         |                         |       |              |
| Ve           | rtex Corporation Pty Ltd                    |         |                         |       |              |