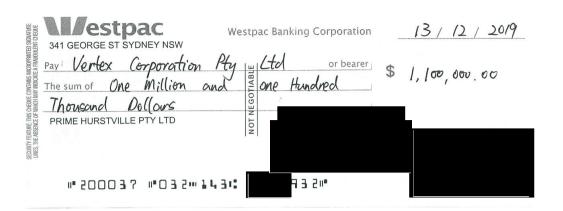

|              |                                                  | INVOICE                     | PY:                     | ***********     |
|--------------|--------------------------------------------------|-----------------------------|-------------------------|-----------------|
| Company Name | Vertex Corporation Pty Ltd                       |                             | Invoice #: 0209122019   |                 |
| Address      | Unit 11, 33 Macmhon St, Hurstville               | NSW 2220                    |                         | 1               |
| ABN          | 53 631 846 627                                   |                             | -                       |                 |
| Customer     |                                                  |                             | Date                    | Γ               |
|              | Drives Hurst ille Dt. Ltd                        |                             |                         | J.              |
| Address      | Prime Hurstville Pty Ltd Level 30, 420 George St |                             | Monday, 9 December 2019 |                 |
| City         | Sydney NSW 2000                                  |                             | -                       |                 |
|              |                                                  |                             | -                       |                 |
|              |                                                  | Description                 |                         | TOTAL           |
|              |                                                  | Consultant Fee              |                         | \$ 1,000,000.00 |
|              |                                                  |                             |                         |                 |
|              |                                                  |                             |                         |                 |
|              |                                                  |                             |                         |                 |
|              |                                                  |                             |                         |                 |
|              |                                                  |                             |                         |                 |
|              |                                                  |                             |                         |                 |
|              |                                                  |                             |                         |                 |
|              |                                                  |                             |                         |                 |
|              |                                                  |                             |                         |                 |
|              |                                                  |                             |                         |                 |
|              |                                                  |                             |                         | l               |
|              |                                                  |                             | Subtotal                | \$ 1,000,000.00 |
| Payment      | Cheque                                           | ——— GST                     | 10.00%                  | \$ 100,000.00   |
| ,            |                                                  | 331                         | 10.0070                 | ¥ 100,000.00    |
|              |                                                  |                             | TOTAL                   | \$ 1,100,000.00 |
|              | make Cheques Payable to:                         |                             |                         |                 |
| Ver          | tex Corporation Pty Ltd                          |                             |                         |                 |
|              |                                                  |                             |                         |                 |
|              |                                                  |                             |                         |                 |
|              |                                                  | Thank you for your Business |                         |                 |

. ...

| t            | Mblish mul                                  |         | △ 1 3 DE(               | 20    | 19 9         |
|--------------|---------------------------------------------|---------|-------------------------|-------|--------------|
|              |                                             | INVOICE | BY:                     | ***** | ******       |
| Company Name | Vertex Corporation Pty Ltd                  | 0       | Invoice # : 0209122019  |       |              |
| Address      | Unit 11, 33 Macmhon St, Hurstville NSW 2220 |         |                         |       |              |
| ABN          | 53 631 846 627                              |         | _                       |       |              |
|              |                                             |         |                         | _     |              |
| Customer     |                                             |         | Date                    |       |              |
| Company Name | Prime Hurstville Pty Ltd                    |         | Monday, 9 December 2019 |       |              |
| Address      | Level 30, 420 George St                     |         |                         |       |              |
| City         | Sydney NSW 2000                             |         |                         |       |              |
|              |                                             |         | _                       |       |              |
|              | Descri                                      | ption   |                         |       | TOTAL        |
|              | Consulta                                    |         |                         | \$    | 1,000,000.00 |
|              |                                             |         |                         | -     | 2,000,000.00 |
|              |                                             |         |                         |       |              |
|              |                                             |         |                         |       |              |
|              |                                             |         |                         |       |              |
|              |                                             |         |                         |       |              |
|              |                                             |         |                         |       |              |
|              |                                             |         |                         |       |              |
|              |                                             |         |                         |       |              |
|              |                                             |         |                         |       |              |
|              |                                             |         |                         |       |              |
|              |                                             |         |                         |       |              |
|              |                                             |         |                         |       |              |
|              |                                             |         |                         |       |              |
|              |                                             |         | Subtotal                | \$    | 1,000,000.00 |
| Payment      | Cheque                                      | GST     | 10.00%                  | \$    | 100,000.00   |
|              |                                             |         |                         |       |              |
|              |                                             |         | TOTAL                   | \$    | 1,100,000.00 |
| Pleas        | e make Cheques Payable to:                  |         |                         |       |              |
| Ve           | rtex Corporation Pty Ltd                    |         |                         |       |              |