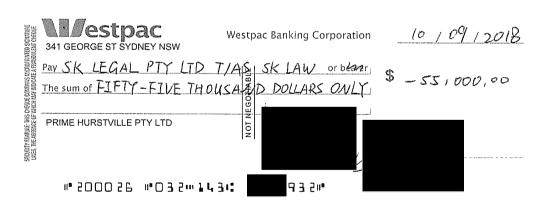

ill be deducted off the final fees at gazettal of Landmark Square) |       | 760,000.00 |  |
|      |                                                                                                                                                                                   |       |            |  |
|      |                                                                                                                                                                                   |       |            |  |
|      | . Sub Total                                                                                                                                                                       | \$    | 760,000.00 |  |

Please make cheques payable to: The One Capital Group Pty Ltd











The One Capital Group Pty Ltd ABN: 39 600 814 131

### Invoice To:

Prime Hurstville Pty Ltd 1705 Level 17, 219-227 Elizabeth St Sydeny NSW 2000

# TAX INVOICE

Date: 4 Sept 2018

Invoice No:100005

| Item | Description                                                                                                                                                                            |    | TOTAL      |
|------|----------------------------------------------------------------------------------------------------------------------------------------------------------------------------------------|----|------------|
| 1    | Balance of release for fees for 61-67, 71A and 75 Forest Road, 126 Durham Street Hurstville NSW 2220 (This invoice will be deducted off the final fees at gazettal